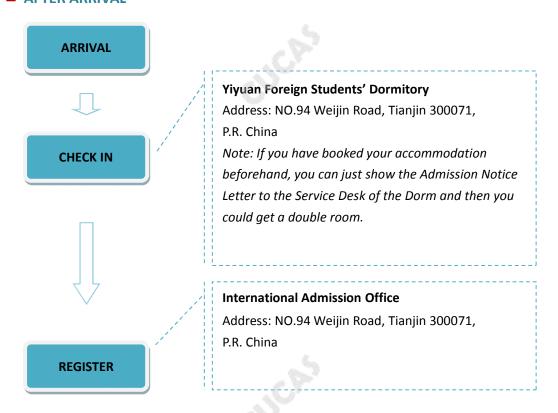

# **Nankai University**

#### CHECK IN INFORMATION

DATE/PERIOD: Registration dates indicated on the admission notice

Check in before the registration date/period? -Not Allowed

- 24 hrs on duty? - Yes

## ■ AFTER ARRIVAL



## **■ HOTELS AROUND THE CAMPUS**

# Youyi Zhijia Hotel

Address: No.5 Fukang Road, Nankai District, Tianjin

#### OTHER REMINDERS

### **Temporary Residence**

Students live off campus must get a Registration Form of Temporary Residence within 24 hours at the local police station, but if you settle down in a hotel, you don't have to do so.



# CONTACTS

## **CUCAS Office**

Tel: +86-10-82865135 Email: <a href="mailto:service@cucas.cn">service@cucas.cn</a>

www.cucas.edu.cn